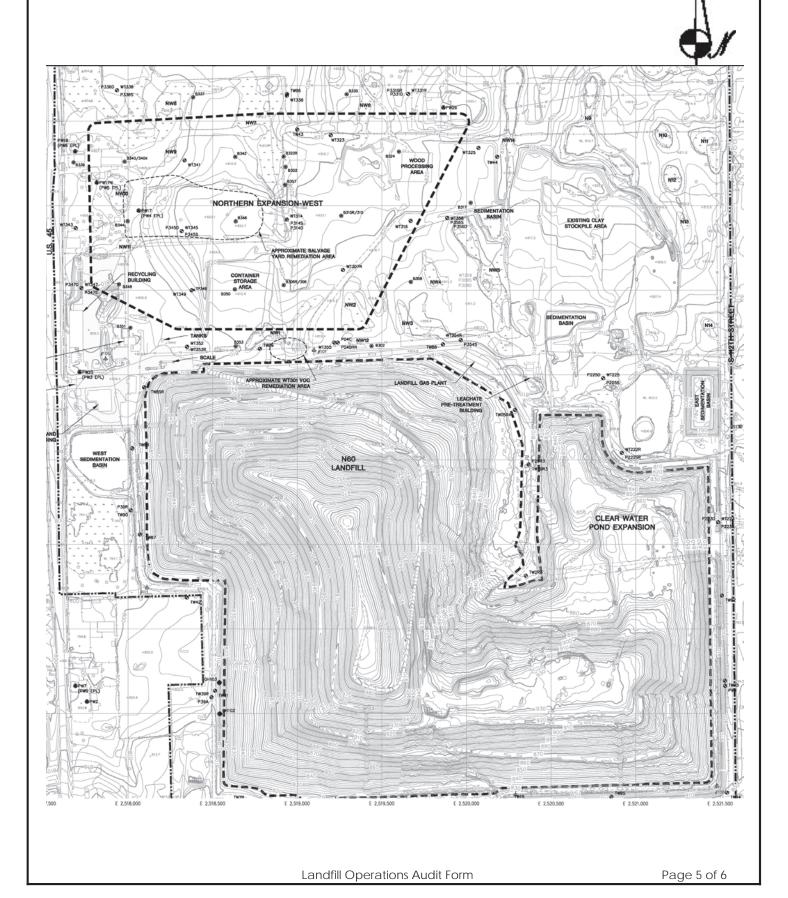

7:00 -05'00' | Date: |
| Auditor's Printed Name:               | Brad Van Derkin Digitally signed by Brad Van Derkin                                             |       |
| Management Printed Name:              |                                                                                                 | Date: |
| Management Title:                     |                                                                                                 | Dato: |
| JSA FIIIICIPAI SIGNATUIE              |                                                                                                 | Date: |
|                                       |                                                                                                 |       |

### WMWI – METRO LANDFILL SITE MAP





### WMWI - Metro Landfill, AUDIT PHOTOS

PROJECT NO. 1036.10056



Phase 3 receiving waste. Select waste fluff layer being placed in Southeast corner





Phase 3 receiving waste. Select waste fluff layer being placed in Southeast corner



Access to new cell around Phases 1 & 2; receiving fluff layer



South slope of North Expansion West, fully coveredf in intermediate cover



East slope of North Expansion West, fully coveredf in intermediate cover

#### JSA ENVIRONMENTAL



Resi-drop-off; site cleaned



Resi-drop-off; boxes emptied

#### **WMWI - METRO LANDFILL**

## Action Items Checklist City of Franklin Audit

| Opened:     | d: Uį |                       |                                    |             |                                          |