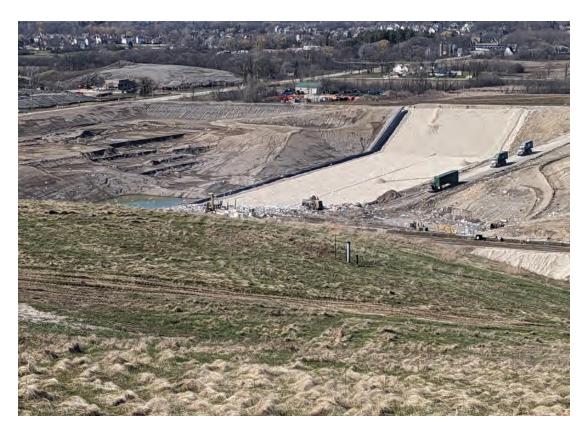

### WMWI - Metro Landfill, AUDIT PHOTOS

PROJECT NO. 1036.10056

Phase 3 receiving waste. Select waste fluff layer being placed in Southeast corner

Phase 3 receiving waste. Select waste fluff layer being placed in Southeast corner

Access to new cell around Phases 1 & 2; receiving fluff layer

South slope of North Expansion West, fully coveredf in intermediate cover

East slope of North Expansion West, fully coveredf in intermediate cover