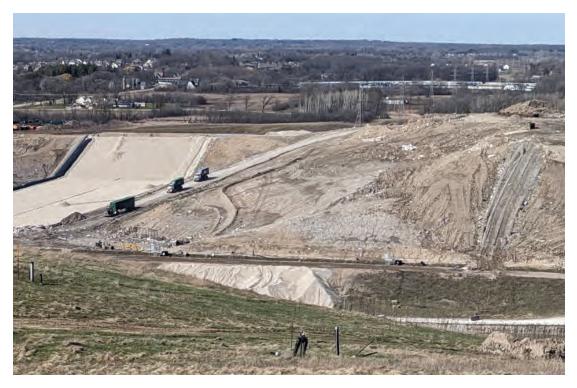

### WMWI - Metro Landfill, AUDIT PHOTOS

PROJECT NO. 1036.10056

Phase 3 receiving waste. Select waste fluff layer being placed in Southeast corner

Phase 3 receiving waste. Select waste fluff layer being placed in Southeast corner