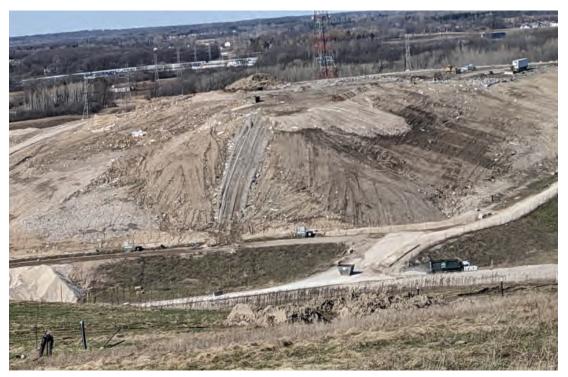

Access to new cell around Phases 1 & 2; receiving fluff layer

South slope of North Expansion West, fully coveredf in intermediate cover

East slope of North Expansion West, fully coveredf in intermediate cover