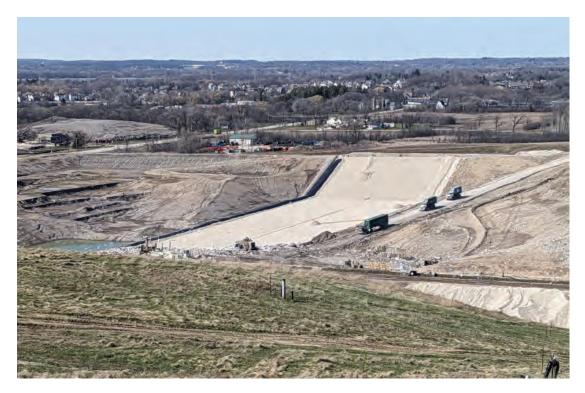

### WMWI - Metro Landfill, AUDIT PHOTOS

PROJECT NO. 1036.10056

Phase 3 receiving waste. Select waste fluff layer being placed in Southeast corner

Phase 3 receiving waste. Select waste fluff layer being placed in Southeast corner

Access to new cell around Phases 1 & 2; receiving fluff layer

South slope of North Expansion West, fully coveredf in intermediate cover

East slope of North Expansion West, fully coveredf in intermediate cover