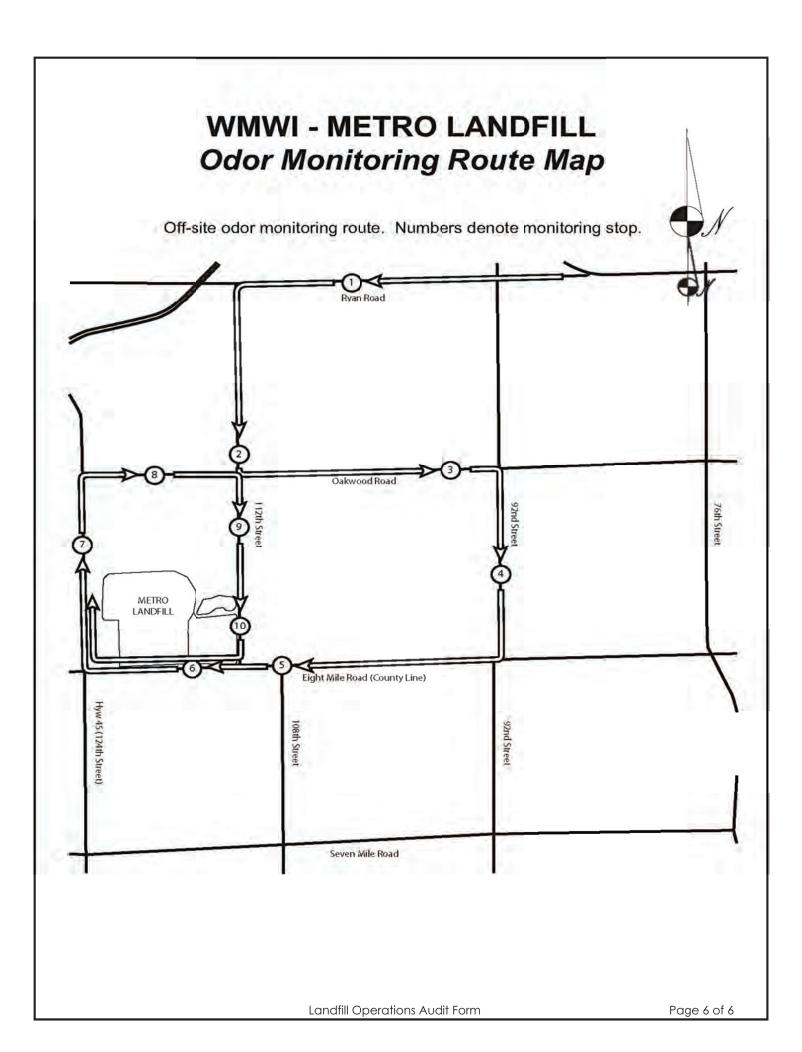

# WMWI – METRO LANDFILL

|                                                |                    |              | LANDFIL        | L OPERATION  CITY OF FRA |             | FORM          |          |                |                     |
|------------------------------------------------|--------------------|--------------|----------------|--------------------------|-------------|---------------|----------|----------------|---------------------|
| PROJEC                                         | T NO. 1036.100     | )56          |                |                          |             |               |          |                |                     |
| DAT                                            | E March            | 28, 2024     |                |                          |             |               | TIME     | 3:11 PI        | VI                  |
|                                                | Auditor on sit     | e at:        | Open           |                          | Close       |               |          |                |                     |
| PREVIOL                                        | JS DATE:           | March        | 15, 2024       |                          | Comple      | eted [        |          | W+ 40          | 00 h                |
| WEATHE                                         | Clear, sunny       | , and dry    |                |                          |             |               | WIND     |                | 20 mph gusty  S E W |
| TEMP                                           | Maximum            | 46           | °F             | Minimum<br>–             | 26          | °F            | B.P.     | 30:10          | )                   |
|                                                | EQUIPMENT US       | ED IN LAI    | NDFILL OF      | PERATIONS                |             |               |          | _              |                     |
| No.                                            | DESCRIPTION        |              | Rented         | Contracted               | No.         | DESCRIPT      | ION      | Rented         | Contracted          |
| 1                                              | Trailer Tip        |              |                |                          |             |               |          |                |                     |
| 2                                              | Compa              |              |                |                          |             |               |          |                |                     |
| 2                                              | Doze               |              |                |                          |             |               |          |                |                     |
|                                                | Excava             |              |                |                          |             |               |          |                |                     |
|                                                | Haul Tru           |              |                |                          |             |               |          |                |                     |
|                                                | Water Ti           | ruck         |                |                          |             |               |          |                |                     |
| MAJOR E                                        |                    | ARD          |                |                          |             |               |          |                |                     |
| No.                                            | DESCRIPTION        |              | Broken         | Maintenance              | No.         | DESCRIPT      | ION      | Broken         | Maintenance         |
|                                                |                    |              |                |                          |             |               |          |                |                     |
|                                                |                    |              |                |                          |             |               |          |                |                     |
|                                                |                    |              |                |                          |             |               |          |                |                     |
| Working                                        | Face Size and      | l Locatio    | n:             |                          |             |               |          |                |                     |
| \\\/ = \ \ -\ -\ -\ -\ -\ -\ -\ -\ -\ -\ -\ -\ |                    | Dhana O al   |                |                          |             |               | :        | -14114         |                     |
| vvorkin                                        | g face in new cell | Phase 3, d   | eveloping t    | urr layer along b        | ottom of ce | ell and cover | ing lead | cnate collect  | ion system          |
|                                                | g face for unacce  | otable fluff | wasta in Ph    | ase 2 at top of s        | lone        |               |          |                |                     |
| VVOIKIII                                       | g lace for unacce  | plable lidii | waste III I II | ase 2 at top of s        | Юре         |               |          |                |                     |
|                                                |                    |              |                |                          |             |               |          |                |                     |
|                                                |                    |              |                |                          |             |               |          |                |                     |
|                                                |                    |              |                |                          |             | 7             | N        | ENVIDE         | ATLEBANIA           |
|                                                |                    |              |                |                          |             |               | 1        | 2410 N. PALMER | NMENTAL             |
|                                                |                    |              |                |                          |             |               | 1        | MILWAUKEE, WI  |                     |
|                                                |                    |              |                |                          |             |               | 1        |                | Page 1 of 6         |