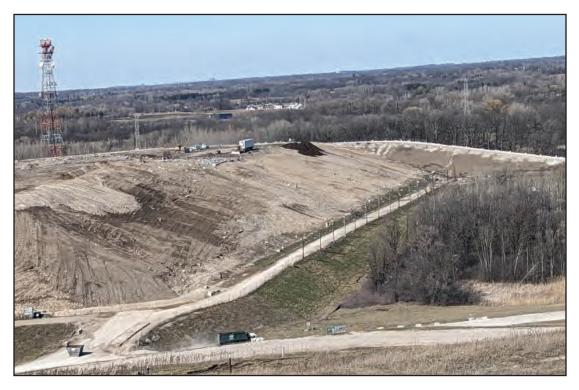

Access to new cell around Phases 1 & 2; receiving fluff layer

South slope of North Expansion West, fully coveredf in intermediate cover

East slope of North Expansion West, fully coveredf in intermediate cover